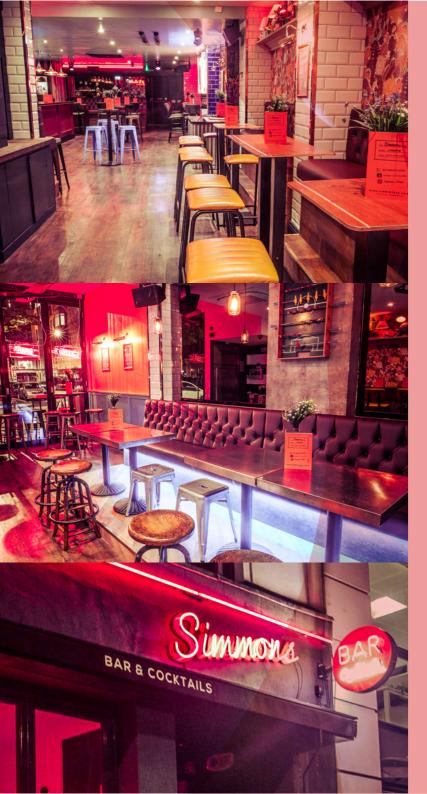

#### **UNIQUE VENUES**

With our neon lights, kitsch wallpaper, old school nick nacks and eye catching signage... when you walk through our door you know you're ready to party. With photo worthy moments around every corner, let Simmons be the backdrop to all your celebrations, no matter how big or small.

#### BESPOKE COCKTAILS & FOOD

What's a special event without the perfect beverage? With our menu featuring over 30 of the most delicious cocktails you can find, our fully functioning bars are ready to shake up a storm. If you're after a more bespoke experience, one of our resident party planners will be happy to make sure we find the perfect menu for you.. and can work with outsourced food vendors to give you the event of your dreams.