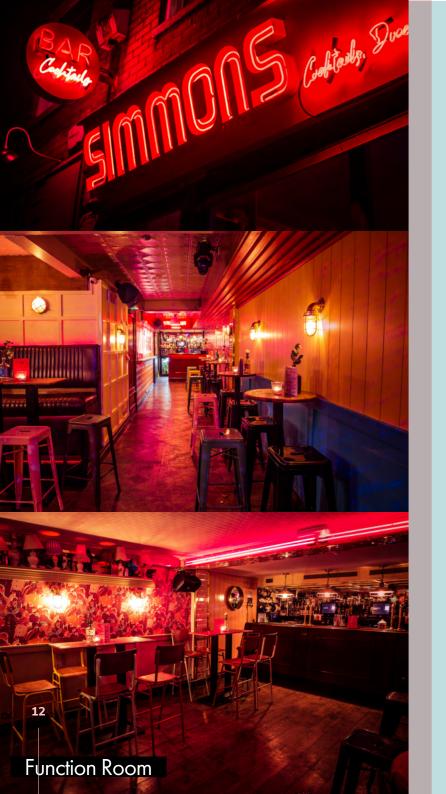

Simmons opened its doors in King's Cross in 2009 on the famous Caledonian Road, where the combination of delicious cocktails, quirky interiors and upbeat tunes certainly hit the spot, allowing the Simmons love to quickly spread.

#### **UNIQUE VENUES**

With our neon lights, kitsch wallpaper, old school nick nacks and eye catching signage... when you walk through our door you know you're ready to party. With photo worthy moments around every corner, let Simmons be the backdrop to all your celebrations, no matter how big or small.