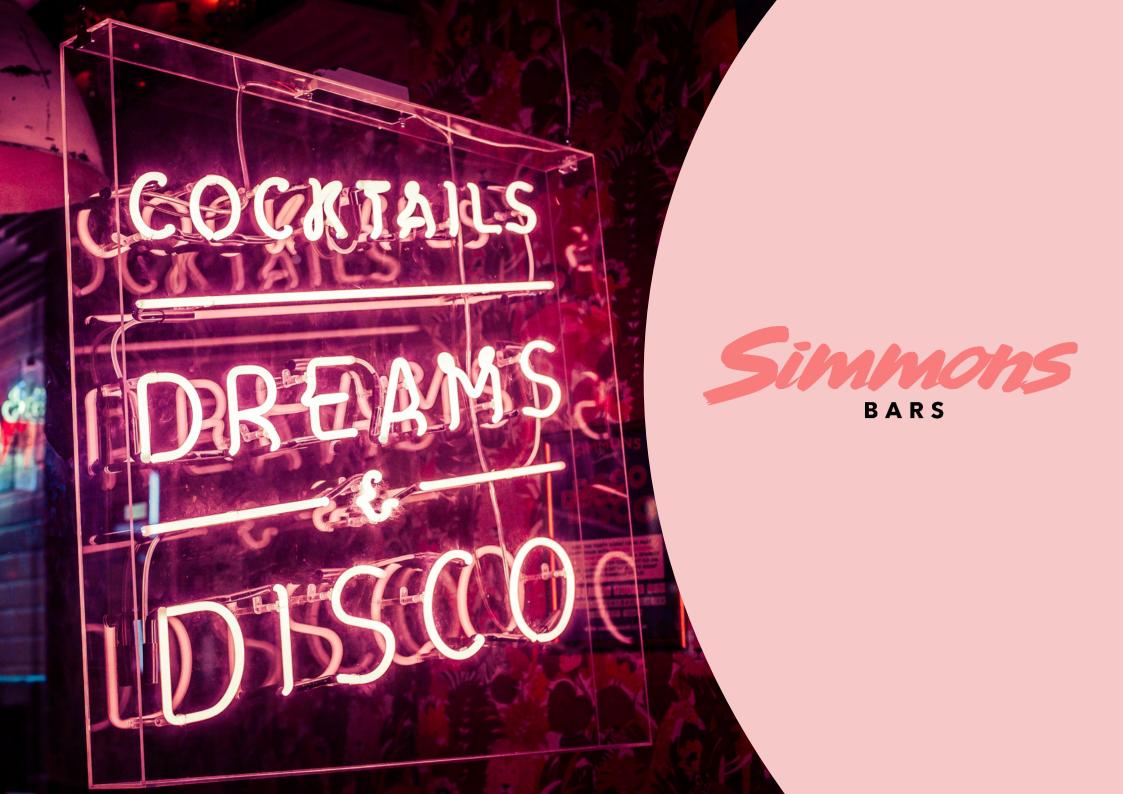

Simmons opened its doors in King's Cross in 2009 on the famous Caledonian Road, where the combination of delicious cocktails, quirky interiors and upbeat tunes certainly hit the spot, allowing the Simmons love to quickly spread.

#### **UNIQUE VENUES**

With our neon lights, kitsch wallpaper, old school nick nacks and eye catching signage... when you walk through our door you know you're ready to party. With photo worthy moments around every corner, let Simmons be the backdrop to all your celebrations, no matter how big or small.