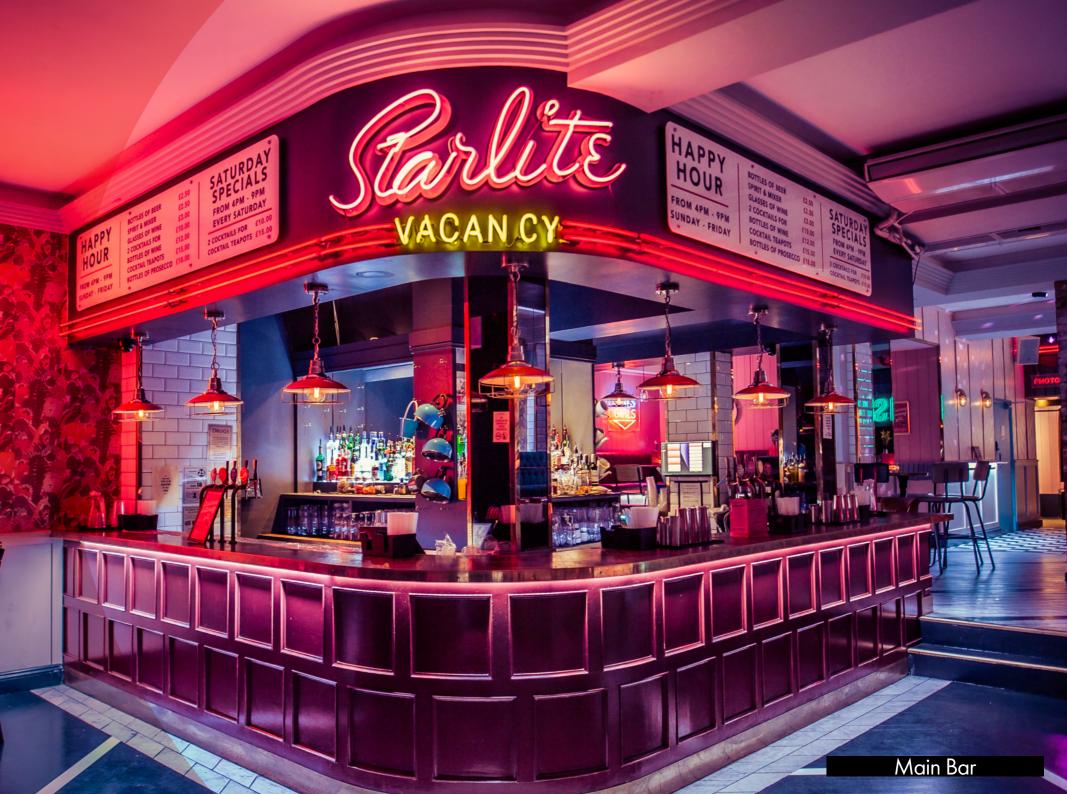

#### **UNIQUE VENUES**

With our neon lights, kitsch wallpaper, old school nick nacks and eye catching signage... when you walk through our door you know you're ready to party. With photo worthy moments around every corner, let Simmons be the backdrop to all your celebrations, no matter how big or small.

#### BESPOKE COCKTAILS & FOOD

What's a special event without the perfect beverage? With our menu featuring over 30 of the most delicious cocktails you can find, our fully functioning bars are ready to shake up a storm. If you're after a more bespoke experience, one of our resident party planners will be happy to make sure we find the perfect menu for you.. and can work with outsourced food vendors to give you the event of your dreams.