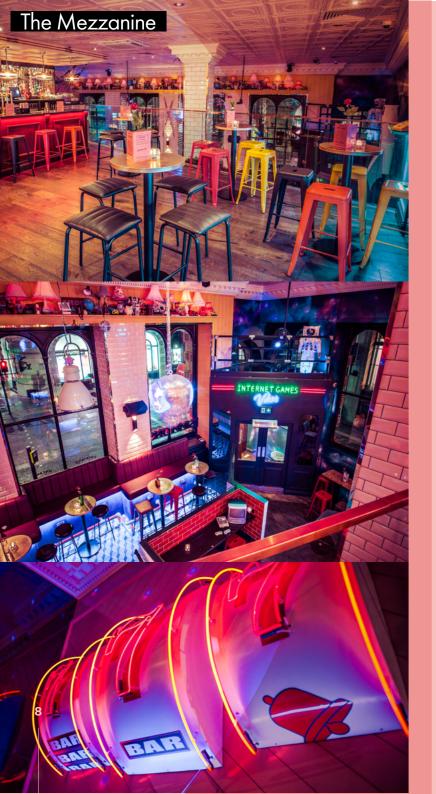

#### **UNIQUE VENUES**

With our neon lights, kitsch wallpaper, old school nick nacks and eye catching signage... when you walk through our door you know you're ready to party. With photo worthy moments around every corner, let Simmons be the backdrop to all your celebrations, no matter how big or small.

#### CONTACT:

43 Essex Road, London, N1 2SF | 🜩 Angel events@simmonsbar.co.uk | 020 3909 5272 www.simmonsbar.co.uk

BANK ' the city's ultimate party bar '

Pull the lever and try your luck at Simmons 21st party bar. Operating across two floors, our private mezzanine overlooks the dynamic main bar showcasing the best of what the city has to offer.

Whether full or semi-private hire, Simmons Bank is the perfect spot for you.

#### **CAPACITY:**

| Mezzanine  | 90  |
|------------|-----|
| Full Venue | 300 |