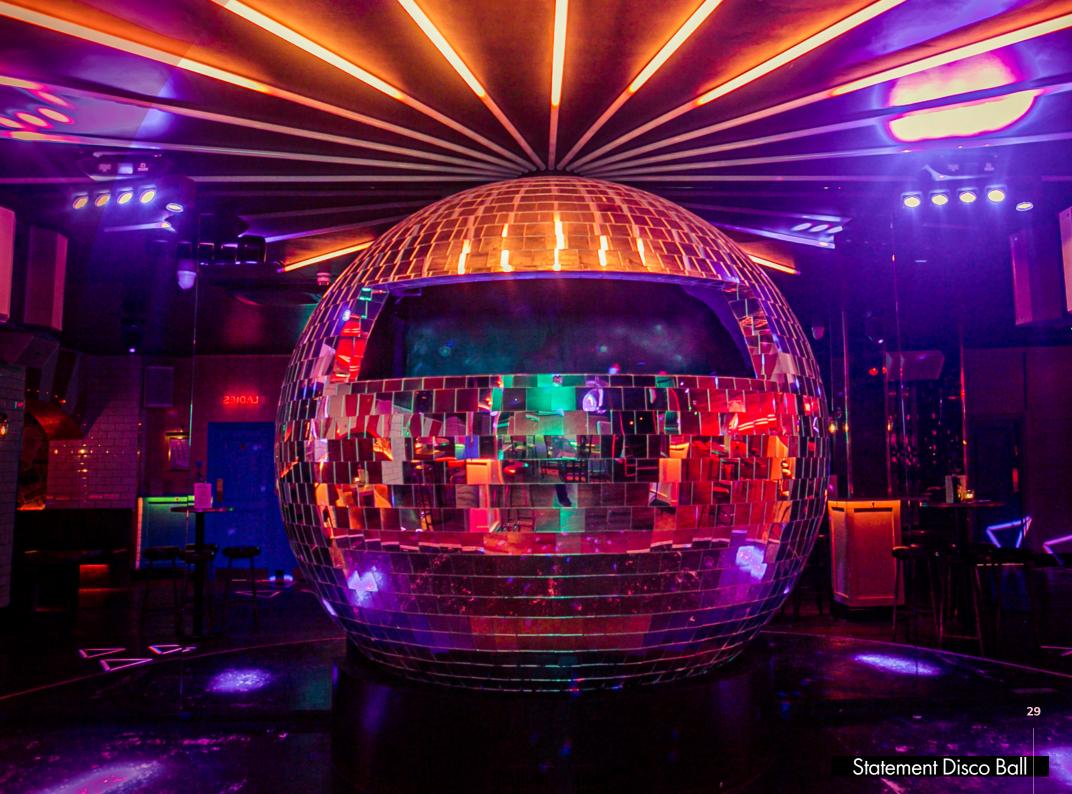

# HOLBORN

"the biggest discoball in London"

The 25th Simmons Bar is one of our largest and most eye catching sites. Operating across two floors and featuring a statement Disco Ball DJ Booth our Holborn venue is ultimate Central London party location.