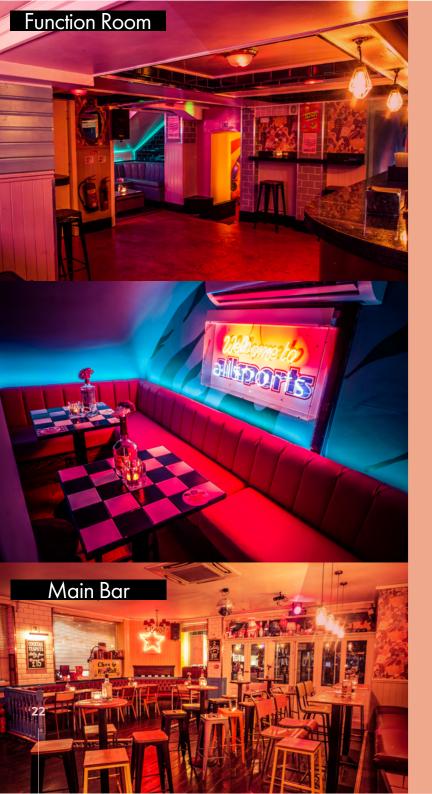

#### **UNIQUE VENUES**

With our neon lights, kitsch wallpaper, old school nick nacks and eye catching signage... when you walk through our door you know you're ready to party. With photo worthy moments around every corner, let Simmons be the backdrop to all your celebrations, no matter how big or small.

#### BESPOKE COCKTAILS & FOOD

What's a special event without the perfect beverage? With our menu featuring over 30 of the most delicious cocktails you can find, our fully functioning bars are ready to shake up a storm. If you're after a more bespoke experience, one of our resident party planners will be happy to make sure we find the perfect menu for you.. and can work with outsourced food vendors to give you the event of your dreams.