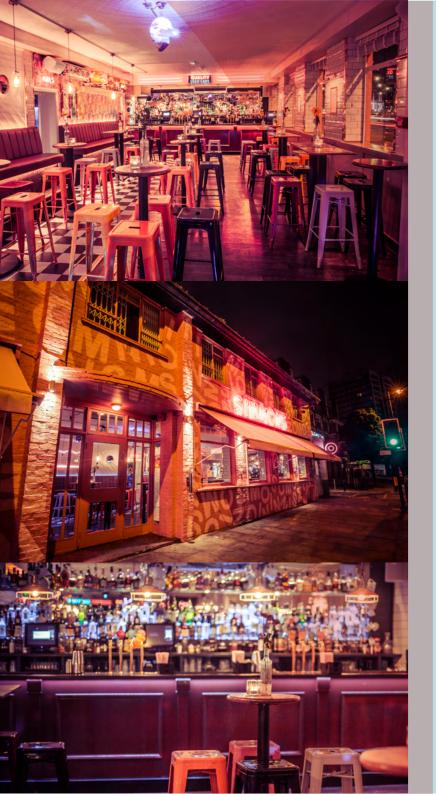

#### **UNIQUE VENUES**

With our neon lights, kitsch wallpaper, old school nick nacks and eye catching signage... when you walk through our door you know you're ready to party. With photo worthy moments around every corner, let Simmons be the backdrop to all your celebrations, no matter how big or small.

#### LIVE DJS

Music makes the people.... what? DANCE... and that's why we fire up the speakers with the ultimate party playlist, ready to make it a night you'll never forget. Whether you want to set your own tone within a function room, or enjoy our mix of RnB, Hip Hop, Current Chart Hits with a splash of Disco & Funk, we have you covered.