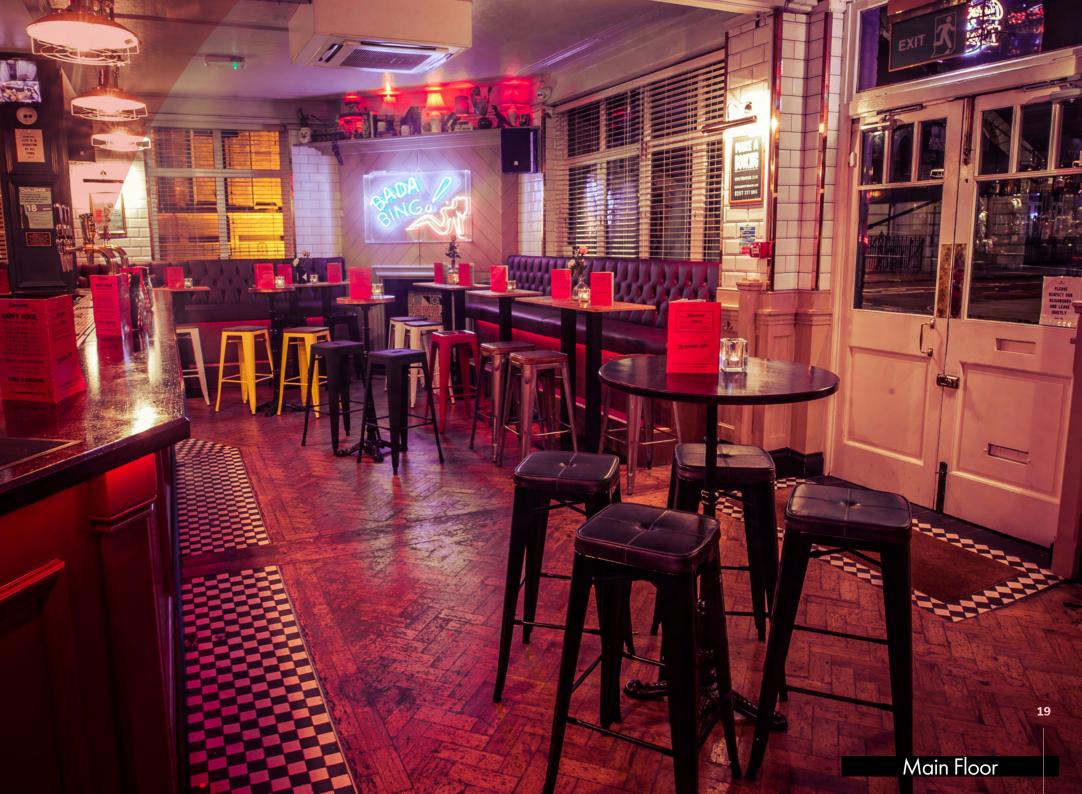

Now you'll find our signature style across 23, soon to be 25 venues throughout London. Many of our venues have private function rooms and are available for full venue hire, so no matter how big or small your event we're sure to have a space to suit you! All function rooms are equipped with air conditioning and a standalone music system, so you're in control! Most of our venues don't serve food, but you are very welcome to bring food into the venue. We can apply for extended licences as needed, so please do let us know when enquiring.