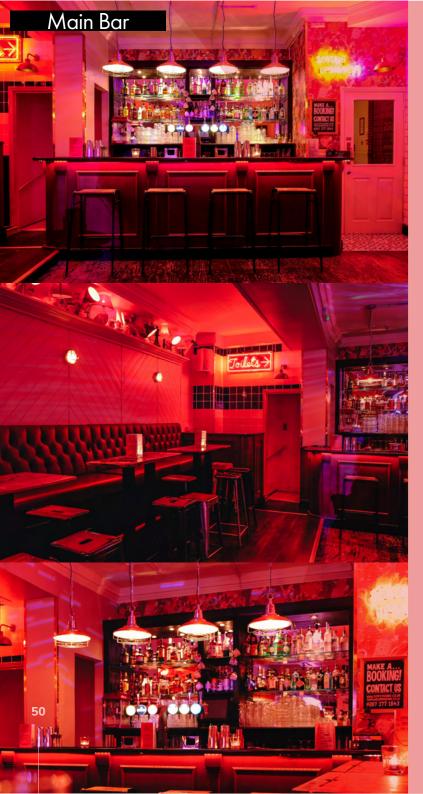

#### **UNIQUE VENUES**

With our neon lights, kitsch wallpaper, old school nick nacks and eye catching signage... when you walk through our door you know you're ready to party. With photo worthy moments around every corner, let Simmons be the backdrop to all your celebrations, no matter how big or small.

### K/NGS CROSS

' the original Simmons'

One of our more intimate venues, Simmons Kings Cross is where it all began.

With plenty of eye catching wonders everywhere you turn and the perfect function room for your party needs, come and see where the magic of Simmons started.

#### **CAPACITY:**

| Function Room | 60 |
|---------------|----|
| Full Venue    | 90 |