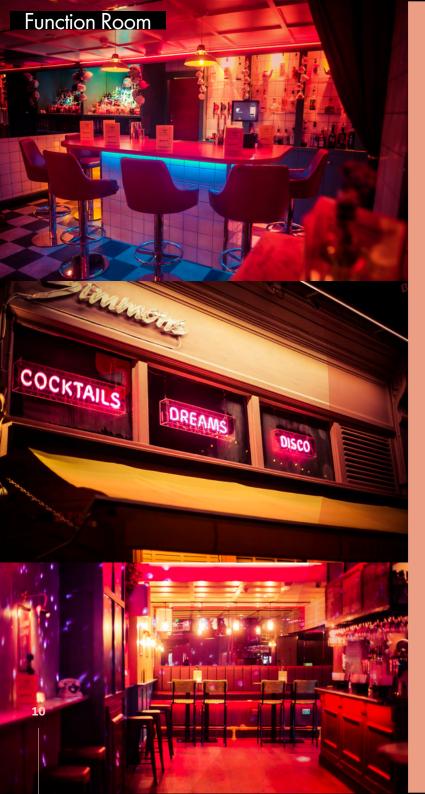

Simmons opened its doors in King's Cross in 2009 on the famous Caledonian Road, where the combination of delicious cocktails, quirky interiors and upbeat tunes certainly hit the spot, allowing the Simmons love to quickly spread.

#### **UNIQUE VENUES**

With our neon lights, kitsch wallpaper, old school nick nacks and eye catching signage... when you walk through our door you know you're ready to party. With photo worthy moments around every corner, let Simmons be the backdrop to all your celebrations, no matter how big or small.