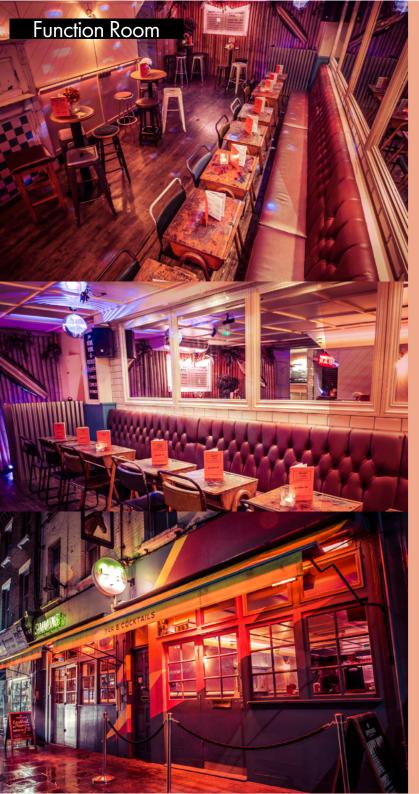

Now you'll find our signature style across 23, soon to be 25 venues throughout London. Many of our venues have private function rooms and are available for full venue hire, so no matter how big or small your event we're sure to have a space to suit you! All function rooms are equipped with air conditioning and a standalone music system, so you're in control! Most of our venues don't serve food, but you are very welcome to bring food into the venue. We can apply for extended licences as needed, so please do let us know when enquiring.