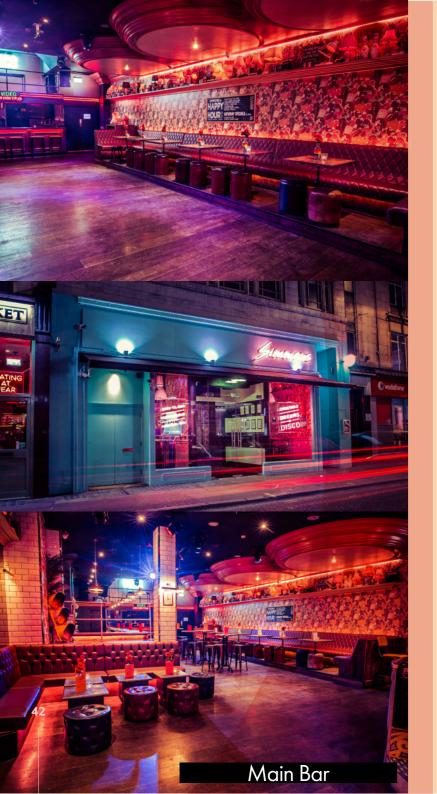

#### **UNIQUE VENUES**

With our neon lights, kitsch wallpaper, old school nick nacks and eye catching signage... when you walk through our door you know you're ready to party. With photo worthy moments around every corner, let Simmons be the backdrop to all your celebrations, no matter how big or small.

### K/NGS CROSS

' the original Simmons'

One of our more intimate venues, Simmons Kings Cross is where it all began.

With plenty of eye catching wonders everywhere you turn and the perfect function room for your party needs, come and see where the magic of Simmons started.

#### **CAPACITY:**

| Function Room | 60 |
|---------------|----|
| Full Venue    | 90 |

#### CONTACT:

32 Caledonian Road, N1 9DT | 🜩 Kings Cross events@simmonsbar.co.uk | 020 3909 5272 www.simmonsbar.co.uk