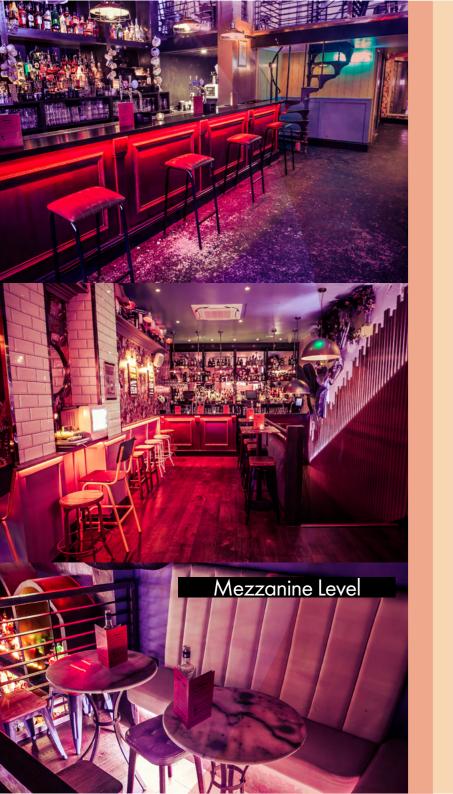

#### **UNIQUE VENUES**

With our neon lights, kitsch wallpaper, old school nick nacks and eye catching signage... when you walk through our door you know you're ready to party. With photo worthy moments around every corner, let Simmons be the backdrop to all your celebrations, no matter how big or small.

#### BESPOKE COCKTAILS & FOOD

What's a special event without the perfect beverage? With our menu featuring over 30 of the most delicious cocktails you can find, our fully functioning bars are ready to shake up a storm. If you're after a more bespoke experience, one of our resident party planners will be happy to make sure we find the perfect menu for you.. and can work with outsourced food vendors to give you the event of your dreams.