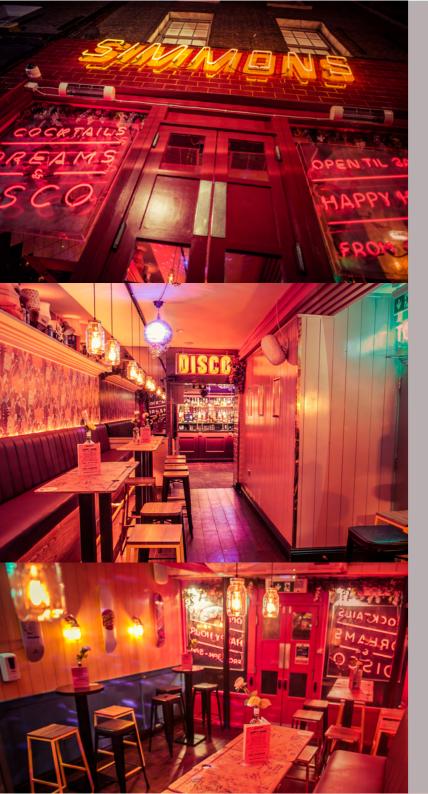

#### **UNIQUE VENUES**

With our neon lights, kitsch wallpaper, old school nick nacks and eye catching signage... when you walk through our door you know you're ready to party. With photo worthy moments around every corner, let Simmons be the backdrop to all your celebrations, no matter how big or small.

Simmons opened its doors in King's Cross in 2009 on the famous Caledonian Road, where the combination of delicious cocktails, quirky interiors and upbeat tunes certainly hit the spot, allowing the Simmons love to quickly spread.