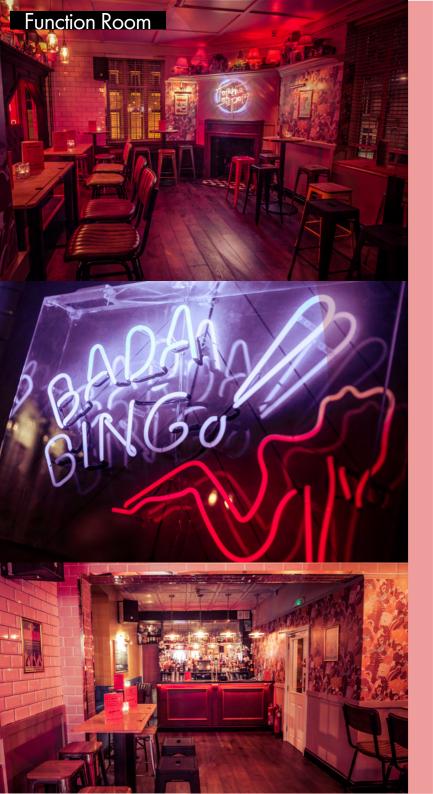

Now you'll find our signature style across 23, soon to be 25 venues throughout London. Many of our venues have private function rooms and are available for full venue hire, so no matter how big or small your event we're sure to have a space to suit you! All function rooms are equipped with air conditioning and a standalone music system, so you're in control! Most of our venues don't serve food, but you are very welcome to bring food into the venue. We can apply for extended licences as needed, so please do let us know when enquiring.