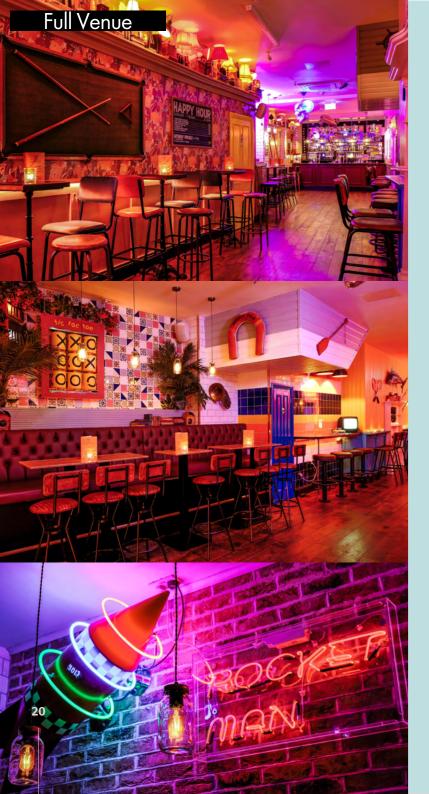

#### **UNIQUE VENUES**

With our neon lights, kitsch wallpaper, old school nick nacks and eye catching signage... when you walk through our door you know you're ready to party. With photo worthy moments around every corner, let Simmons be the backdrop to all your celebrations, no matter how big or small.