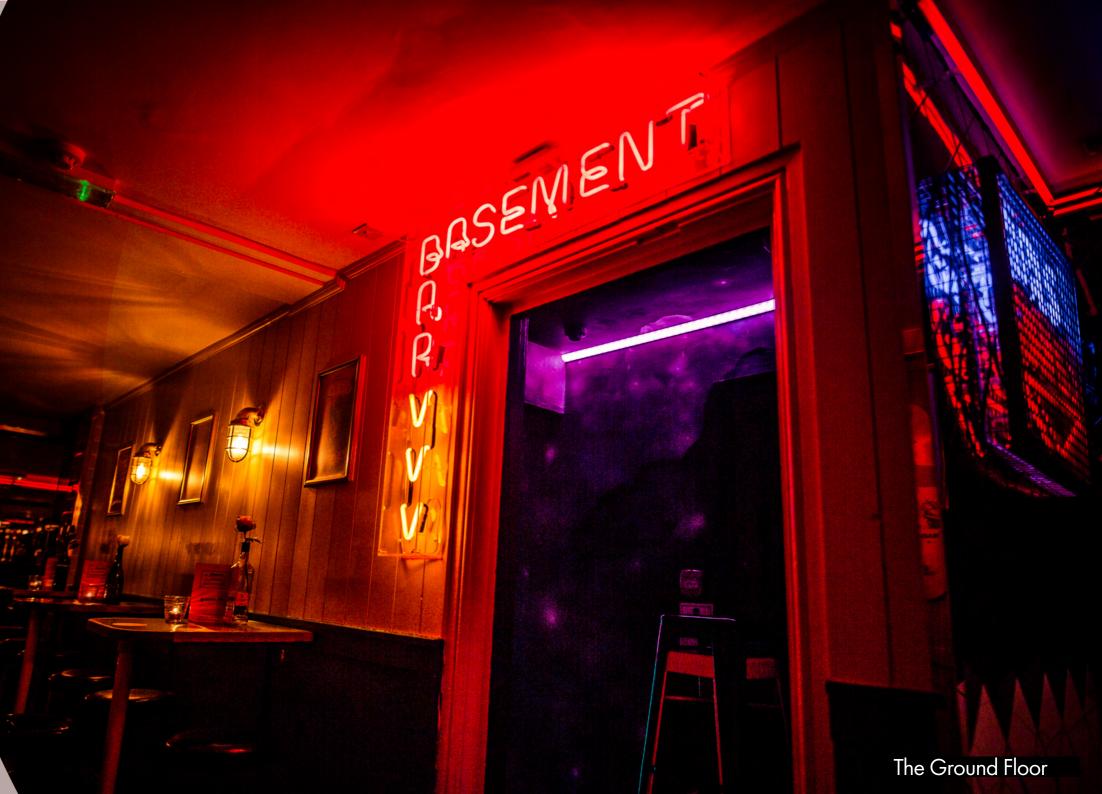

#### **UNIQUE VENUES**

With our neon lights, kitsch wallpaper, old school nick nacks and eye catching signage... when you walk through our door you know you're ready to party. With photo worthy moments around every corner, let Simmons be the backdrop to all your celebrations, no matter how big or small.